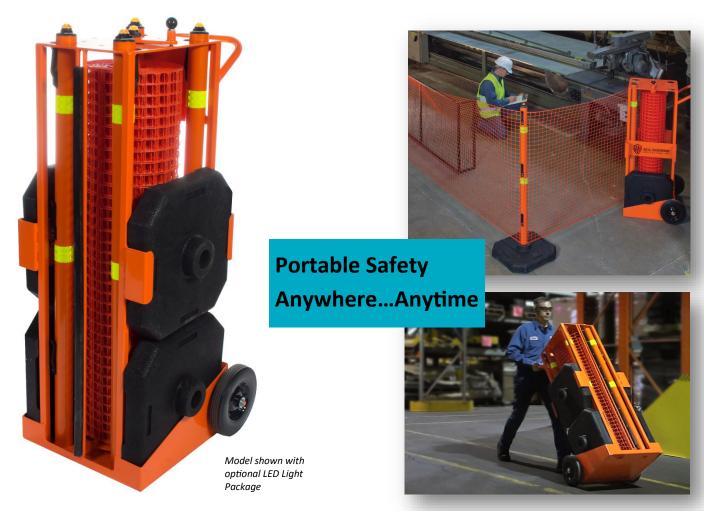

## Portable Safety Zone: Indoor Portable Barrier System

| Part #  | Model                                                                                                                                       | Description                   |  |
|---------|---------------------------------------------------------------------------------------------------------------------------------------------|-------------------------------|--|
| 70-6030 | PSZ-SLM                                                                                                                                     | Full Standard Kit, including: |  |
|         | Overall Size: 27" deep X 25" wide X 54" high Approximate Weight: 256 lbs. 4 Units can ship on one pallet 56" x 44" x 60" weighing 1020 lbs. |                               |  |

| RECOMMENDED OPTION |            |                                                                                                                                                                                                                                           |
|--------------------|------------|-------------------------------------------------------------------------------------------------------------------------------------------------------------------------------------------------------------------------------------------|
| 70-6036            | LED Lights | <ul> <li>LED Lights added to the Portable Safety Zone for added awareness</li> <li>One on each post and one on the main cart. Shipped loose for field installation.</li> <li>High quality military grade waterproof LED lights</li> </ul> |
|                    |            | <ul> <li>Approximately 200 hours' battery operating life</li> </ul>                                                                                                                                                                       |