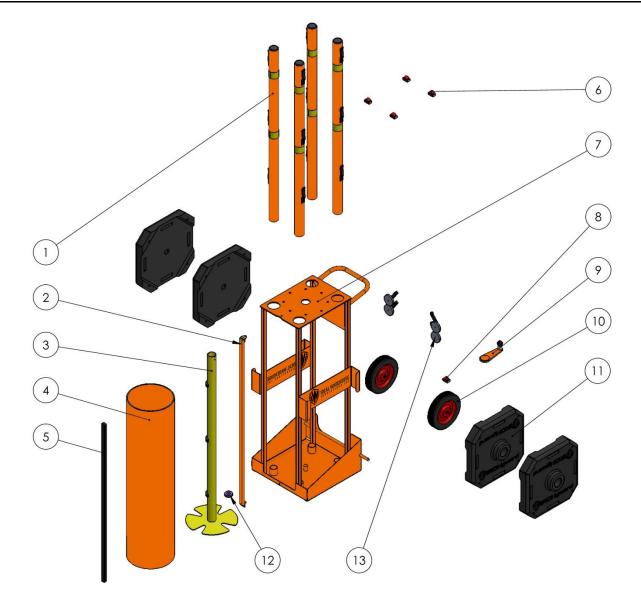

## **Portable Safety Zone Spare/Replacement Parts**

| Key                                                                                                                                          | Part #  | Description                                        |
|----------------------------------------------------------------------------------------------------------------------------------------------|---------|----------------------------------------------------|
| 1                                                                                                                                            | 70-7002 | PSZ-SLM Post                                       |
| 2                                                                                                                                            | 70-6032 | PSZ-SLM Fence Guide                                |
| 3                                                                                                                                            | 70-6033 | PSZ-SLM Center Rotating Column                     |
| 4                                                                                                                                            | 70-6034 | PSZ-SLM Fencing Material (100')                    |
| 5                                                                                                                                            | 70-6035 | PSZ-SLM Fence Edge Support                         |
| 6                                                                                                                                            | 70-6036 | PSZ-SLM LED Lights with Adhesive Backing           |
| 7                                                                                                                                            | 70-6037 | PSZ-SLM Main Cart                                  |
| 8                                                                                                                                            | 70-6038 | PSZ-SLM LED Lights with Magnetic Backing           |
| 9                                                                                                                                            | 70-6039 | PSZ-SLM Crank Handle                               |
| 10                                                                                                                                           | 50-9251 | PSZ-SLM 10" Wheel                                  |
| 11                                                                                                                                           | 70-7012 | PSZ-SLM Rubber Pads                                |
| 12                                                                                                                                           | 70-6042 | PSZ-SLM Support Bearing for Center Rotating Column |
| 13                                                                                                                                           | 70-6043 | PSZ-SLM Magnetic Clip                              |
| Note: All parts above are priced as "Each", even though some pictures show the quantity that is included with the full new product assembly. |         |                                                    |