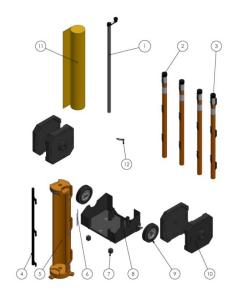

## **RapidRoll™ Spare/Replacement Parts**

| KEY                  | PART #    | DESCRIPTION                                                                |
|----------------------|-----------|----------------------------------------------------------------------------|
| 1                    | 70-7001   | Center Shaft & Crank Handle Assembly                                       |
| 2                    | 70-7002   | Mid Post                                                                   |
| 3                    | 70-7003   | End Post                                                                   |
| 4                    | 70-7004   | Rapid Link Grip                                                            |
| 5                    | 70-7005   | Cartridge for Kit                                                          |
|                      | 70-7006   | Warning Label – English                                                    |
| 6                    | 70-7007   | Warning Label – French                                                     |
|                      | 70-7008   | Warning Label – Spanish                                                    |
| 10                   | 70-7012   | Rubber Base                                                                |
| 11                   | 70-7013   | 4' x 50' Orange Raised Profile Fence                                       |
| 12                   | 70-7014   | Securing Cord with Ball End                                                |
|                      |           | WHEELED MODEL PARTS                                                        |
| 7                    | 70-7059   | Rubber feet for mobile base                                                |
| 8                    | 70-7060-A | 2- Wheel Base, Rubber Feet for Mobile Base and 10" Wheel w/cot-pin, Spacer |
| 9                    | 50-9251   | Wheel for Mobile Base                                                      |
| 3-LEGGED MODEL PARTS |           |                                                                            |
| 7                    | 70-7009   | Post Carry Bag                                                             |
| 8                    | 70-7010   | Steel Base for Cartridge with Tether Assembly                              |
| 13                   | 70-7015   | Ground Spike for Steel Base (not shown)                                    |
| 14                   | 70-7016   | Ground Spike for Post (not shown)                                          |