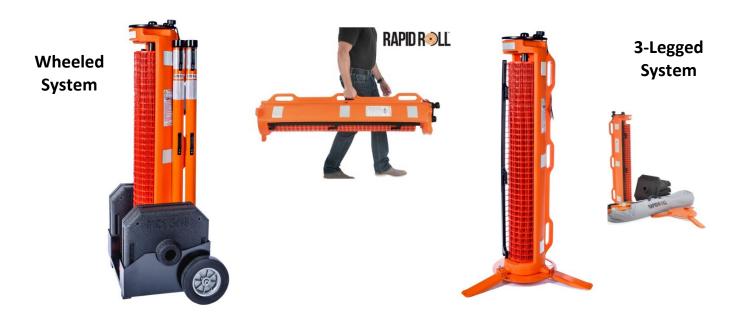

## RapidRoll™ - Outdoor Portable Barrier System

| Part #  | Model                                                            | Description                                                                                                                                                                                                       |  |
|---------|------------------------------------------------------------------|-------------------------------------------------------------------------------------------------------------------------------------------------------------------------------------------------------------------|--|
| 70-7050 | RR-KIT-50-OR<br>50' Wheeled<br>System                            | <ul> <li>Full Wheeled System, including:</li> <li>Wheeled Base Unit</li> <li>Orange cartridge</li> <li>50' orange raised profile fencing</li> <li>4 x orange posts with end lockout and 4 rubber bases</li> </ul> |  |
|         |                                                                  | Overall Size: 22" deep X 31" wide X 64" high                                                                                                                                                                      |  |
|         | Approximate Weight: 215 lbs. (Skidded shipping weight: 239 lbs.) |                                                                                                                                                                                                                   |  |

| Part #                                  | Model                                                           | Description                                                                                                                                                                                                                               |  |
|-----------------------------------------|-----------------------------------------------------------------|-------------------------------------------------------------------------------------------------------------------------------------------------------------------------------------------------------------------------------------------|--|
| 70-7000                                 | RR-FS-50-OR<br>50' 3-Legged<br>System                           | <ul> <li>50' 3-Legged System, including:</li> <li>Orange cartridge</li> <li>50' orange raised profile fencing</li> <li>4 x orange posts with end lockout, in a post carry bag and 4 rubber bases</li> <li>Steel cartridge base</li> </ul> |  |
| Overall Size: 11" diameter x 57.5" high |                                                                 |                                                                                                                                                                                                                                           |  |
|                                         | Approximate Weight: 183 lbs. (Skidded shipping weight: 207 lbs. |                                                                                                                                                                                                                                           |  |

Wheeled System

3-Legged System