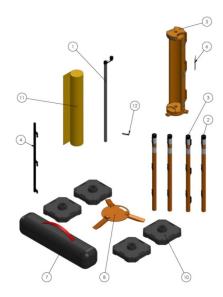

## **Portable Safety Zone Spare/Replacement Parts**

| Key                                                                                                                                          | Part #  | Description                                        |
|----------------------------------------------------------------------------------------------------------------------------------------------|---------|----------------------------------------------------|
| 1                                                                                                                                            | 70-7002 | PSZ-SLM Post                                       |
| 2                                                                                                                                            | 70-6032 | PSZ-SLM Fence Guide                                |
| 3                                                                                                                                            | 70-6033 | PSZ-SLM Center Rotating Column                     |
| 4                                                                                                                                            | 70-6034 | PSZ-SLM Fencing Material (100')                    |
| 5                                                                                                                                            | 70-6035 | PSZ-SLM Fence Edge Support                         |
| 6                                                                                                                                            | 70-6036 | PSZ-SLM LED Lights with Adhesive Backing           |
| 7                                                                                                                                            | 70-6037 | PSZ-SLM Main Cart                                  |
| 8                                                                                                                                            | 70-6038 | PSZ-SLM LED Lights with Magnetic Backing           |
| 9                                                                                                                                            | 70-6039 | PSZ-SLM Crank Handle                               |
| 10                                                                                                                                           | 50-9251 | PSZ-SLM 10" Wheel                                  |
| 11                                                                                                                                           | 70-7012 | PSZ-SLM Rubber Pads                                |
| 12                                                                                                                                           | 70-6042 | PSZ-SLM Support Bearing for Center Rotating Column |
| 13                                                                                                                                           | 70-6043 | PSZ-SLM Magnetic Clip                              |
| Note: All parts above are priced as "Each", even though some pictures show the quantity that is included with the full new product assembly. |         |                                                    |